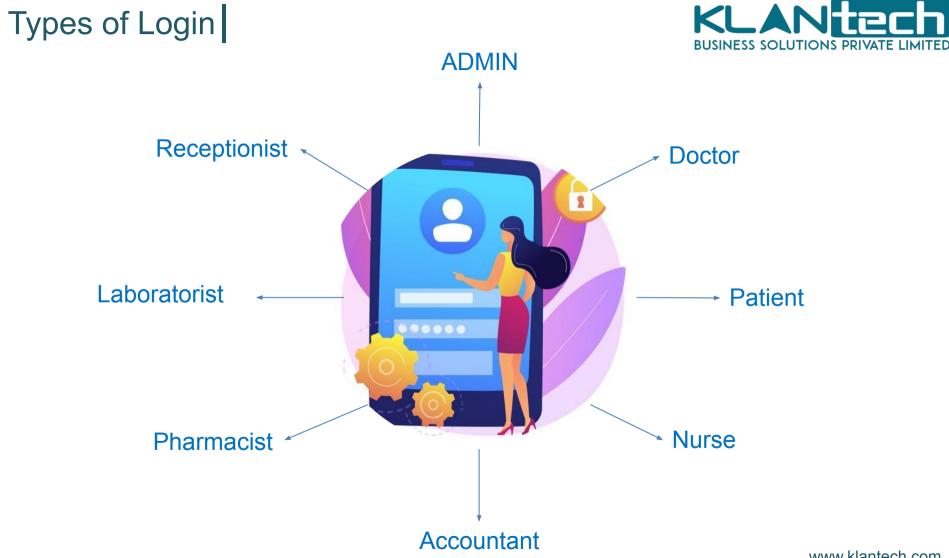

## Human Resources

This is the module where you can create all the hospital staffs like Nurses, Accountants, Receptionists, Pharmacists and Laboratorist. All those staffs can login the system with their specific access permission.