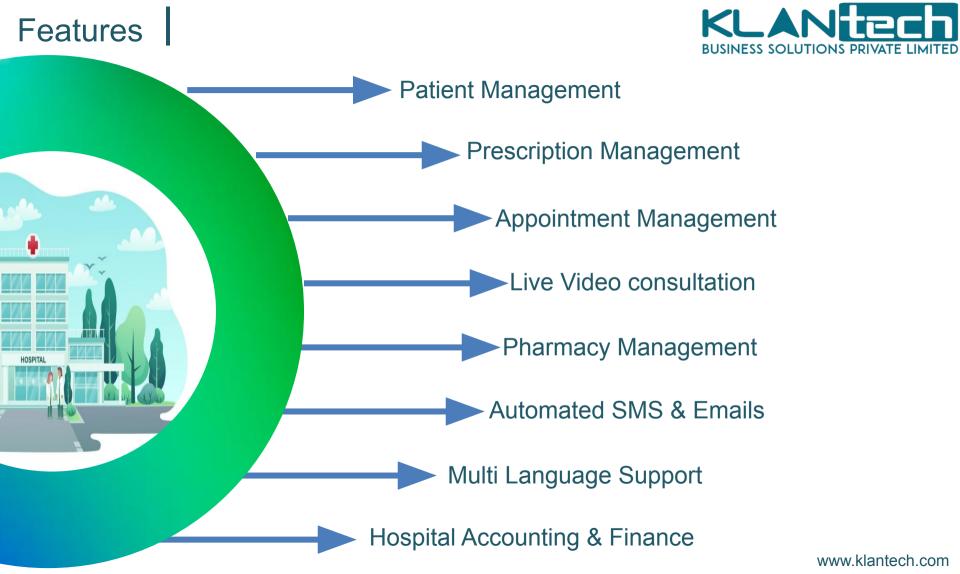

## Patient

You can create, edit and delete patients. Can manage patient's case history, documents, payments, appointments. You can check the patient history with a beautiful timeline from the history button in the patient list.

## Appointments

You can create, edit and delete appointments. Can manage Today's and upcoming appointments. You can see appointments based on status like requested, pending, confirmed, treated and cancelled.

#### Prescription

Can create and manage prescriptions with dynamic medicine selection. Link betwwen Prescription and pharmacy allow pharmacist to see all the prescriptions.

## Medicine

Can add, edit and delete medicines and medicine categories. You can check medicine stock alert

#### **Financial Activities**

Can manage payments, expenses, invoices, due payments, daily, monthly, yearly and date to date reports etc from this module.

#### Sms

You can send the sms to different group like all the patients or all the doctors or donors of a specific blood group. Also can send individual patients and any other email address. You can configure the auto sms templates. During the creation of appointments, payments or live meetings sms are sent to patients and doctors. You can create those messages from here. You also need to select SMS gateway from the settings option. There are multiple sms gateways integrated in our system.

#### Websites

Our frontend website is a portfolio website for the hospital. Public users can make appointment request from here. Sliders, featured doctors, services are also there and those can be dynamically added from backend.