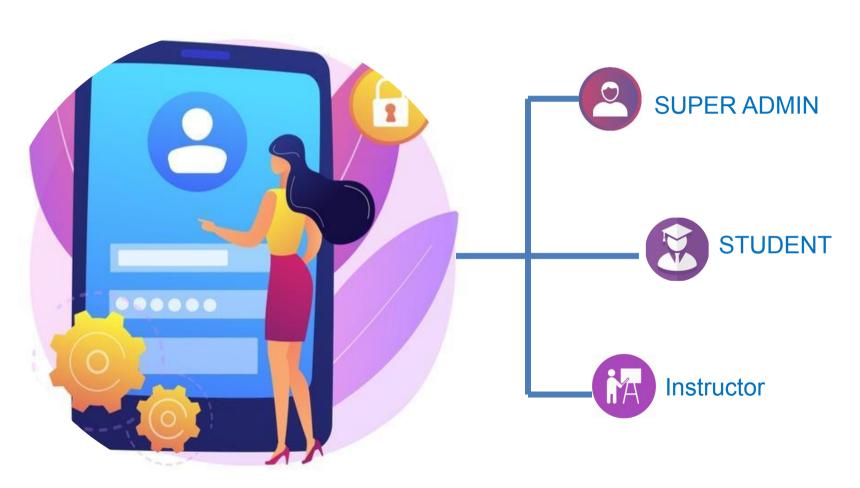

ies online, generate E-pay slips with the help of HR & Payroll Automation.



With online classes & exams enroll more students on additional courses to boost up the revenue growth



Multilanguage functionality bridges the gap between students, parents & teacher & increase the digital rating



#### Features of LMS













Multi & Public Instructor

Student Login Device

Referral System on Purchase

Certificate Chapters & Lesson designer Drag & Drop







Question Answer

Section

Student Profile

Feature



Instructor Profile

**Feature** 

Manage All Video Resume

Course

Play





Support YouTube Course Download Quiz for Courses

PDF, Zip



**Feature** 







Vimeo (Self host)









IP Block Option Feature

Invoice PDF Download

Course Rating Feature



### Types of Login





### **Instructor Functionality**





- Adding Courses/ Generate Coupon Codes
- Upload Course Content
- Assign Homework & Assignments
- Set up Quizzes & Live Classes
- Evaluate Homework and Assignments
- Support Tickets
- View Course Comments & Reply Students
- Send Teaching Notification & Updates
- View Self Earning

#### **Student Functionality**



Register to portal



**Enroll & purchase Courses** 



**Attempt Online Quiz & Submit** 



View Syllabus, Subjects & Syllabus Status



Download Study Material, Syllabus etc.



View/Submit Homework & Assignments



View Events, Notice & Chat with Faculty



Download/View course content



View Pending Fees, Pay Fees Online



View Online Classes Schedule & Attend





# THANK

## For any further queries







info@klantechbusinesssoluti