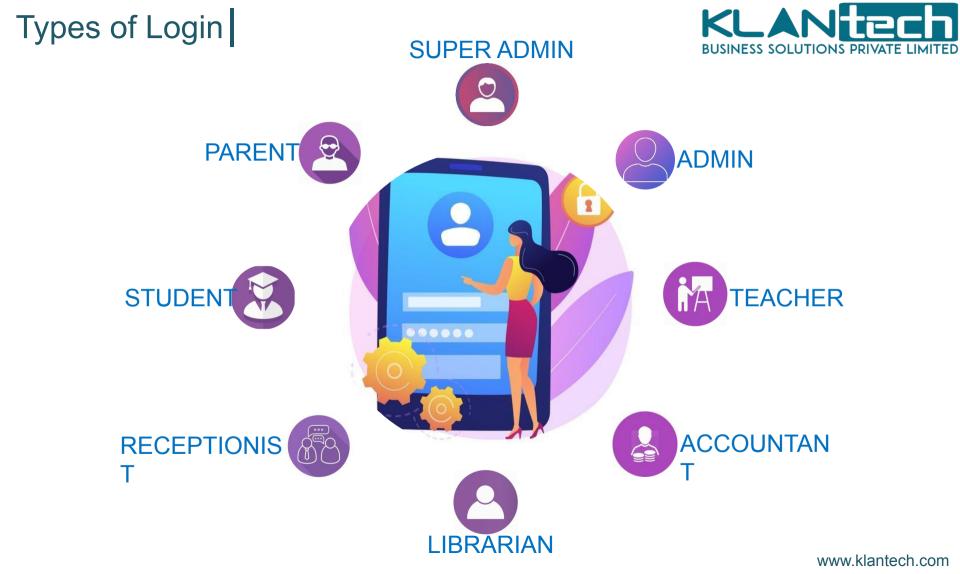

#### Super Admin Functionality

#### **Receptionist Functionality**

#### Librarian Functionality

### Parent & Student Functionality

View Attendance, Personal Info & Apply Leave

View Class Timetable, Exam Results/Schedule

View Syllabus, Subjects & Syllabus Status

View Events, Notice & Chat with Faculty