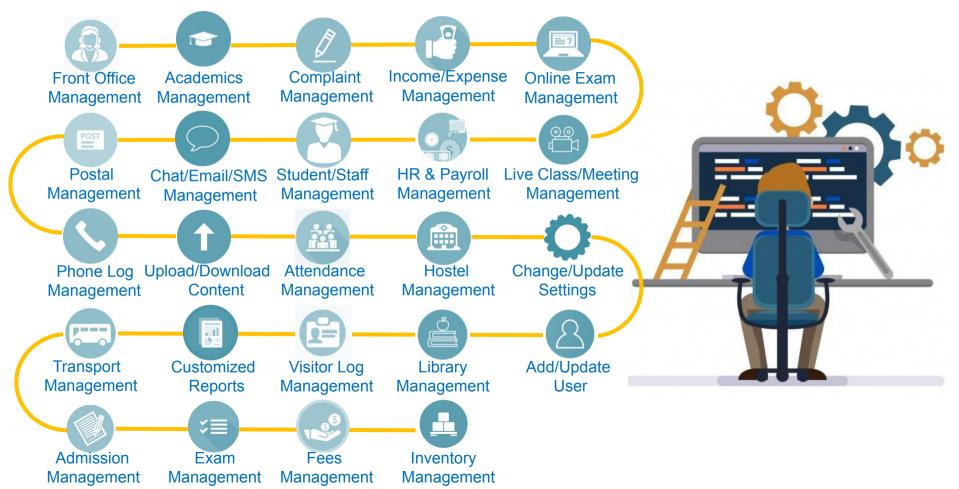

### Features of TANIS

Online Admission

Student/Staff Attendance Management

**Inventory Management** 

Bulk Email/SMS

Multilanguage Support

00

Front-Desk Setup

Online/Offline Fees Collection

Income/Expense Management

Hostel Management

Transport Management

...) Internal Chat System

Student/Staff Id Card Generation

E-documents & Mark Sheets

Academics & Syllabus

Online Classes/Meetings

Library Management